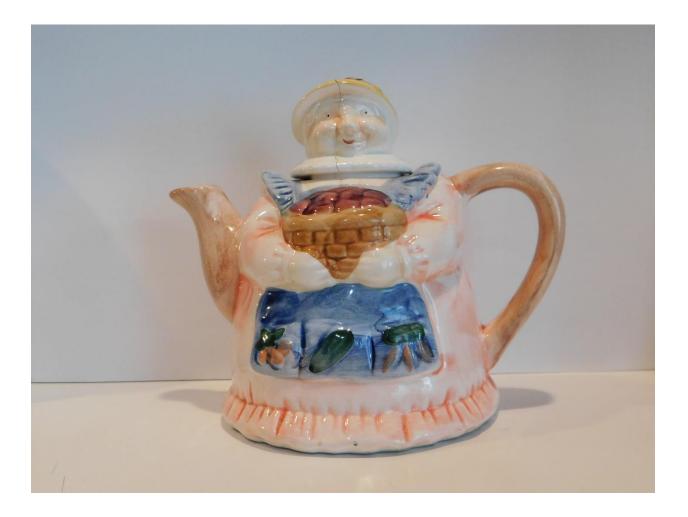

## ID Name/Number: 0000202404 Date Received: 07/23/24

| ltem                                           | Vintage Granny Teapot                                                                         |  |
|------------------------------------------------|-----------------------------------------------------------------------------------------------|--|
| Description                                    | Granny dressed in pink, blue and white and tan hat holding a basket with veggies on her apron |  |
| Donor                                          | Lovetta Gipson                                                                                |  |
| Source/<br>Originated<br>from                  | Irma Montgomery                                                                               |  |
| Credit given to<br>(From the<br>collection of) | The Irma Montgomery Collection of Vintage Teapots                                             |  |
| Additional                                     | Made in China                                                                                 |  |
| Information                                    | Crack in head and repaired                                                                    |  |
|                                                |                                                                                               |  |
|                                                |                                                                                               |  |
|                                                |                                                                                               |  |
|                                                |                                                                                               |  |
| Date:                                          | Completed by: Sandra Jones                                                                    |  |
| Completed &<br>Scanned:                        | Scanned by:                                                                                   |  |